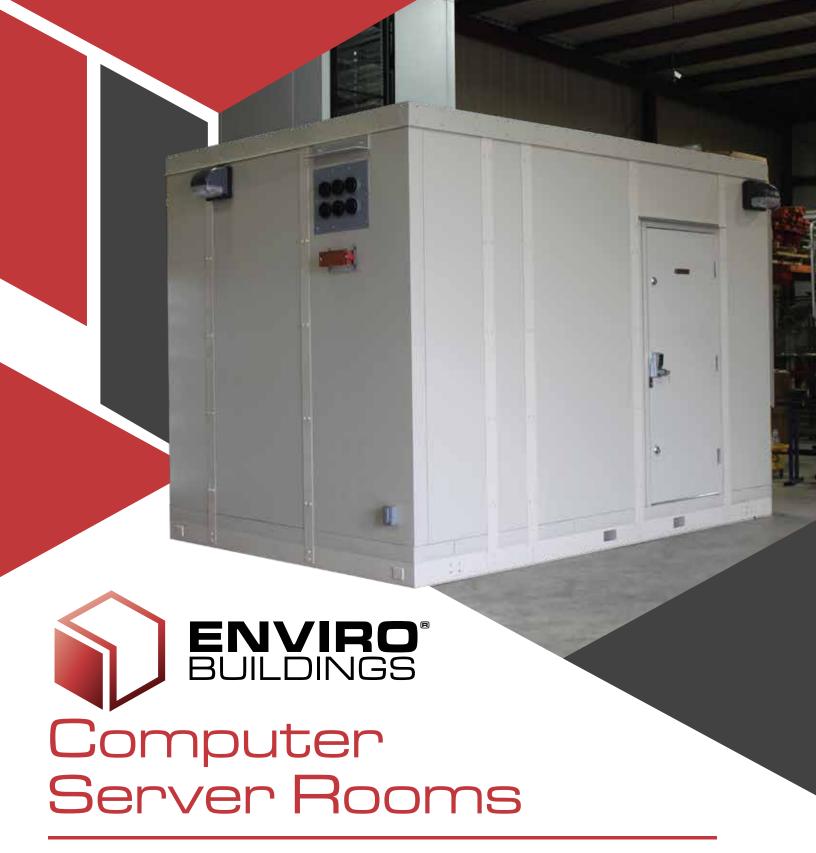

## **Advanced Climate Control:**

Our server rooms feature state-of-the-art climate control systems to maintain optimal temperature and humidity levels, ensuring peak performance and reliability of your computing equipment.